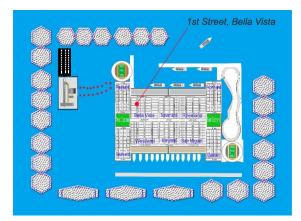

# 20, 1<sup>st</sup> Street, BV 074J, Mount Vema (Floating City of Mount Vema Developments)

#### The Royal District of Bella Vista

Bella Vista – will be a high value residential area divided into west and east side with predominantly large houses with gardens and lawns, wide boulevards with each house backing onto its own dock and mooring for boats.

**District construction completion**: 2019