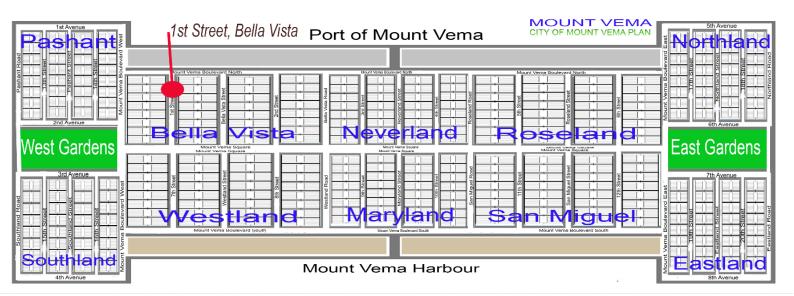

#### The Royal District of Bella Vista

Bella Vista – will be a high value residential area divided into west and east side with predominantly large houses with gardens and lawns, wide boulevards with each house backing onto its own dock and mooring for boats.