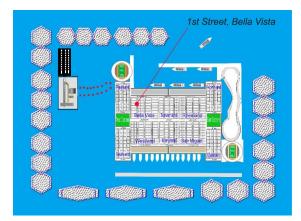

# 19, 1<sup>st</sup> Street, BV 074I, Mount Vema (Floating City of Mount Vema Developments)

#### The Royal District of Bella Vista

Bella Vista – will be a high value residential area divided into west and east side with predominantly large houses with gardens and lawns, wide boulevards with each house backing onto its own dock and mooring for boats.