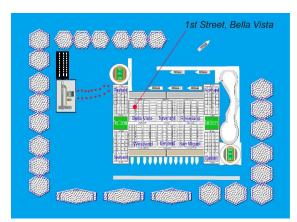

#### The Royal District of Bella Vista

Bella Vista – will be a high value residential area divided into west and east side with predominantly large houses with gardens and lawns, wide boulevards with each house backing onto its own dock and mooring for boats.

**District construction completion**: 2019