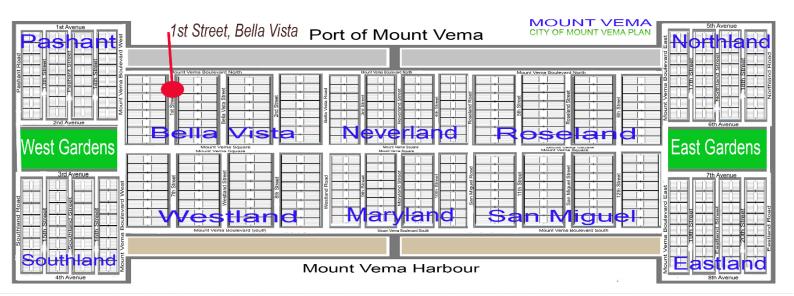

#### The Royal District of Bella Vista

Bella Vista – will be a high value residential area divided into west and east side with predominantly large houses with gardens and lawns, wide boulevards with each house backing onto its own dock and mooring for boats.

**District construction completion**: 2019