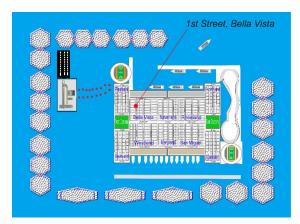

#### The Royal District of Bella Vista

Bella Vista – will be a high value residential area divided into west and east side with predominantly large houses with gardens and lawns, wide boulevards with each house backing onto its own dock and mooring for boats.

#### **TERMS:**

**Tenure**: Leasehold - 99 years

Local Authority: Vema Seamount Authority
Administrative Division: District of Bella Vista
Price: 350,000 Veman golles (\$700,000 USD)
Reservation Price: \$2,000 US dollars, which can be paid monthly in instalments (\$100 per month) or as a single payment. Mortgage finance available. No deposit required.