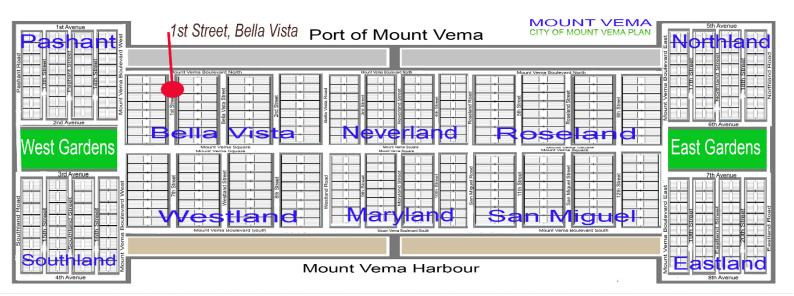

# 17, 1<sup>st</sup> Street, BV 074G, Mount Vema (Floating City of Mount Vema Developments)

#### The Royal District of Bella Vista

Bella Vista – will be a high value residential area divided into west and east side with predominantly large houses with gardens and lawns, wide boulevards with each house backing onto its own dock and mooring for boats.

No mortgage deposit required. You can buy to move in when completed or you can buy to let. **This Offer of 0% Deposit Mortgage expires on**: December, 31, 2016.

City of Mount Vema Development Plans

City of Mount Vema Development Plans