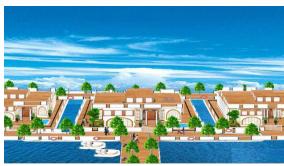

### Four Bedroom Floating Property Off Plan

A charming planned four bedroom floating family house, approximately 245.2 sq m (2,639 sq ft) over two floors, with excellent entertaining space, including a large kitchen and dining room on the ground floor. In addition, the property will have the advantage of a lovely terrace, garden and swimming pool.

The property will benefit from the shopping and transport facilities of the area and 24hrs security. Only a walking distance from restaurants, schools, medical center and the modern mooring facilities for yachts and workshop teams, with 24hr Diesel & Pump-Out Dock.