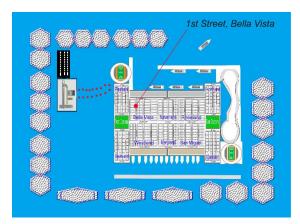

# 16, 1<sup>st</sup> Street, BV 074F, Mount Vema (Floating City of Mount Vema Developments)

#### The Royal District of Bella Vista

Bella Vista – will be a high value residential area divided into west and east side with predominantly large houses with gardens and lawns, wide boulevards with each house backing onto its own dock and mooring for boats.

**District construction completion**: 2019