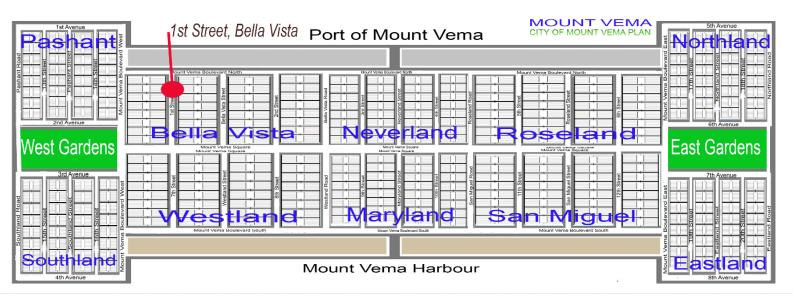

# 16, 1<sup>st</sup> Street, BV 074F, Mount Vema (Floating City of Mount Vema Developments)

#### The Royal District of Bella Vista

Bella Vista – will be a high value residential area divided into west and east side with predominantly large houses with gardens and lawns, wide boulevards with each house backing onto its own dock and mooring for boats.