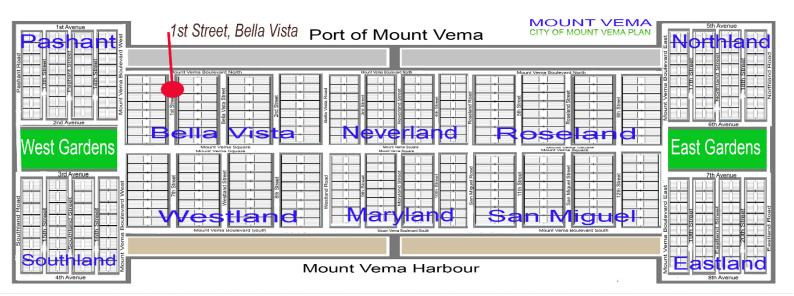

# 15, 1<sup>st</sup> Street, BV 074E, Mount Vema (Floating City of Mount Vema Developments)

#### The Royal District of Bella Vista

Bella Vista – will be a high value residential area divided into west and east side with predominantly large houses with gardens and lawns, wide boulevards with each house backing onto its own dock and mooring for boats.