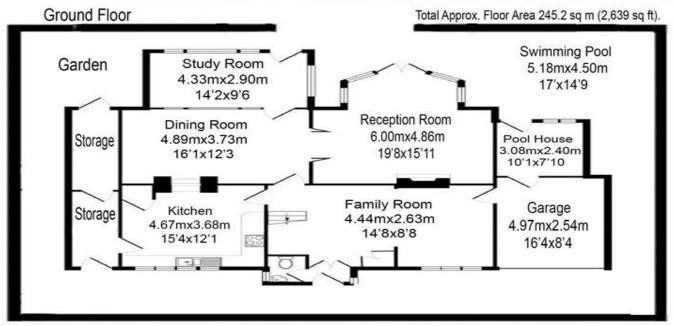

### Four Bedroom Floating Property Off Plan

A charming planned four bedroom floating family house, approximately 245.2 sq m (2,639 sq ft) over two floors, with excellent entertaining space, including a large kitchen and dining room on the ground floor. In addition, the property will have the advantage of a lovely terrace, garden and swimming pool.

The property will benefit from the shopping and transport facilities of the area and 24hrs security. Only a walking distance from restaurants, schools, medical center and the modern mooring facilities for yachts and workshop teams, with 24hr Diesel & Pump-Out Dock.