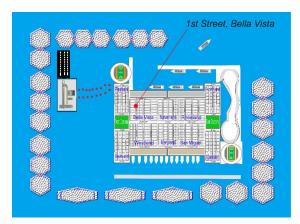

# 15, 1<sup>st</sup> Street, BV 074E, Mount Vema (Floating City of Mount Vema Developments)

#### The Royal District of Bella Vista

Bella Vista – will be a high value residential area divided into west and east side with predominantly large houses with gardens and lawns, wide boulevards with each house backing onto its own dock and mooring for boats.

**District construction completion**: 2019