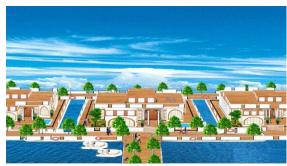

### Four Bedroom Floating Property Off Plan

A charming planned four bedroom floating family house, approximately 245.2 sq m (2,639 sq ft) over two floors, with excellent entertaining space, including a large kitchen and dining room on the ground floor. In addition, the property will have the advantage of a lovely terrace, garden and swimming pool.

The property will benefit from the shopping and transport facilities of the area and 24hrs security. Only a walking distance from restaurants, schools, medical center and the modern mooring facilities for yachts and workshop teams, with 24hr Diesel & Pump-Out Dock.