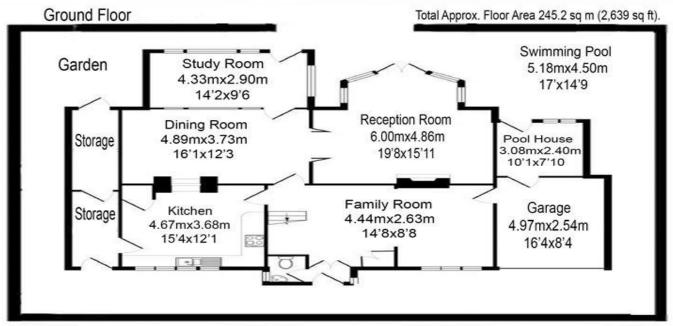

### Four Bedroom Floating Property Off Plan

A charming planned four bedroom floating family house, approximately 245.2 sq m (2,639 sq ft) over two floors, with excellent entertaining space, including a large kitchen and dining room on the ground floor. In addition, the property will have the advantage of a lovely terrace, garden and swimming pool.