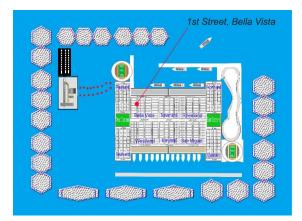

# 12, 1<sup>st</sup> Street, BV 074B, Mount Vema (Floating City of Mount Vema Developments)

#### The Royal District of Bella Vista

Bella Vista – will be a high value residential area divided into west and east side with predominantly large houses with gardens and lawns, wide boulevards with each house backing onto its own dock and mooring for boats.