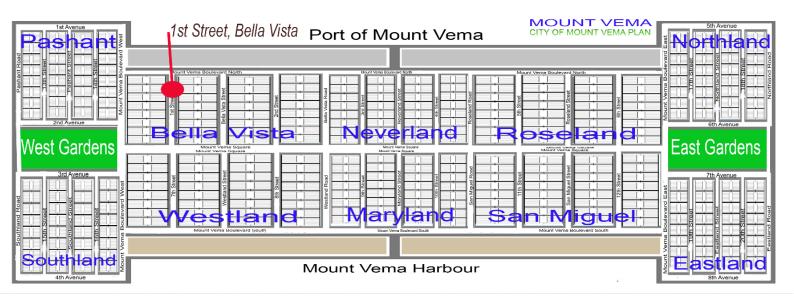

# 12, 1<sup>st</sup> Street, BV 074B, Mount Vema (Floating City of Mount Vema Developments)

#### The Royal District of Bella Vista

Bella Vista – will be a high value residential area divided into west and east side with predominantly large houses with gardens and lawns, wide boulevards with each house backing onto its own dock and mooring for boats.

No mortgage deposit required. You can buy to move in when completed or you can buy to let. **This Offer of 0% Deposit Mortgage expires on**: December, 31, 2016.

City of Mount Vema Development Plans

City of Mount Vema Development Plans