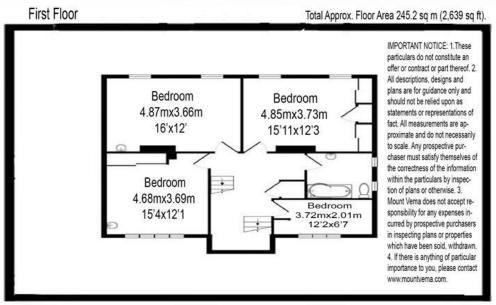

### Four Bedroom Floating Property Off Plan

A charming planned four bedroom floating family house, approximately 245.2 sq m (2,639 sq ft) over two floors, with excellent entertaining space, including a large kitchen and dining room on the ground floor. In addition, the property will have the advantage of a lovely terrace, garden and swimming pool.